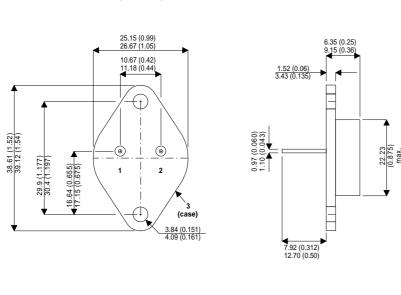

Dimensions in mm (inches).

Bipolar NPN Device in a Hermetically sealed TO3 Metal Package.

**BUW81A** 

TO3 (TO204AA) PINOUTS

1 – Base 2 – Emitter Case - Collector

| Parameter                 | Test Conditions                 | Min. | Тур. | Max. | Units |
|---------------------------|---------------------------------|------|------|------|-------|
| V <sub>CEO</sub> *        |                                 |      |      | 800  | V     |
| I <sub>C(CONT)</sub>      |                                 |      |      | 10   | А     |
| h <sub>FE</sub>           | @ 1.5/8 (V $_{ce}$ / I $_{c}$ ) | 8    |      |      | -     |
| f <sub>t</sub>            |                                 |      |      |      | Hz    |
| P <sub>D</sub>            |                                 |      |      | 80   | W     |
| * Maximum Working Voltage |                                 |      |      |      |       |